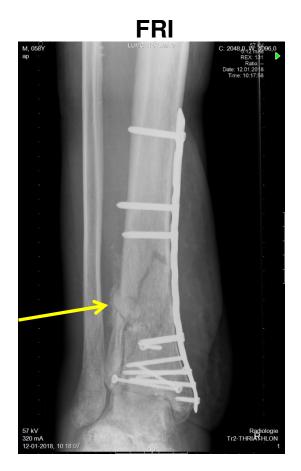

## **National Guideline Flow chart**

Male, 58 yr

#### No distinction between superficial and deep infection

Male, 58 yr

# Fall from height

Pain ankle

I will not ask dumb questions I will not ask dumb questions

ogelijk. -Kritieke OSM wanneer vervanging tot onacceptabele problemen leidt (bijv tente stafylokokken. <sup>4</sup>Overweeg rifampicine (zie voorwaarden!) bij rifampicine-gevoelige id. <sup>6</sup>Na 12W 2 opties: *of* staken AB en bij verwijderen OSM kweken en zo nodig *A*. OAI=osteosynthese-geassocieerde infectie. OMS=osteosynthese materiaal. nfectie