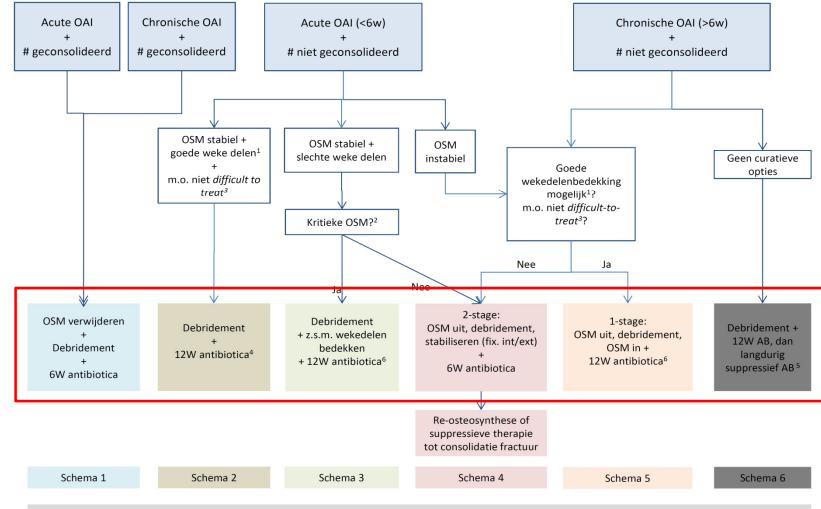

# Fall from height

Pain ankle

I will not ask dumb questions I will not ask dumb questions

ogelijk. -Kritieke OSM wanneer vervanging tot onacceptabele problemen leidt (bijv tente stafylokokken. <sup>4</sup>Overweeg rifampicine (zie voorwaarden!) bij rifampicine-gevoelige id. <sup>6</sup>Na 12W 2 opties: *of* staken AB en bij verwijderen OSM kweken en zo nodig *A*. OAI=osteosynthese-geassocieerde infectie. OMS=osteosynthese materiaal. nfectie

ogelijk. -Kritieke OSM wanneer vervanging tot onacceptabele problemen leidt (bijv tente stafylokokken. <sup>4</sup>Overweeg rifampicine (zie voorwaarden!) bij rifampicine-gevoelige Id. <sup>6</sup>Na 12W 2 opties: *of* staken AB en bij verwijderen OSM kweken en zo nodig A. OAI=osteosynthese-geassocieerde infectie. OMS=osteosynthese materiaal. nfectie