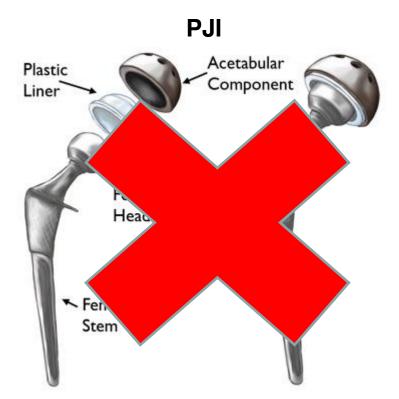

## **Difference between PJI and FRI**

### Soft tissue condition / damage

FRI

PJI