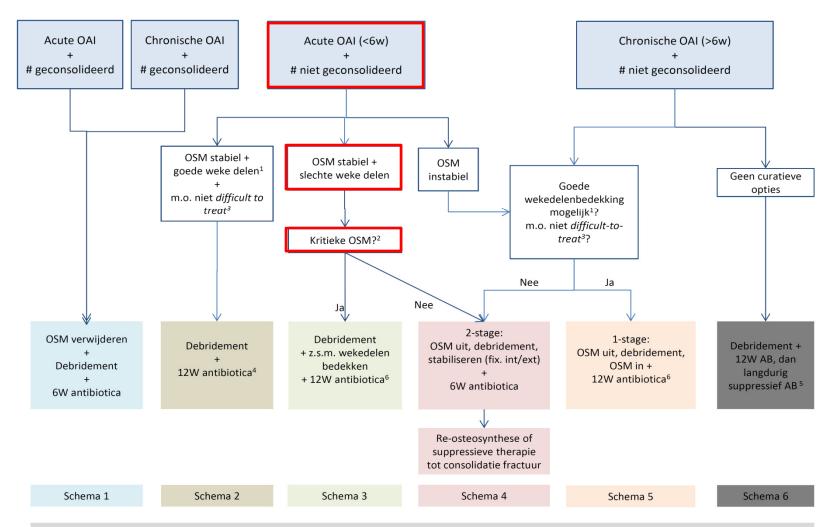

# Fall from height

Pain ankle

I will not ask dumb questions I will not ask dumb questions

ogelijk. -Kritieke OSM wanneer vervanging tot onacceptabele problemen leidt (bijv tente stafylokokken. <sup>4</sup>Overweeg rifampicine (zie voorwaarden!) bij rifampicine-gevoelige id. <sup>6</sup>Na 12W 2 opties: *of* staken AB en bij verwijderen OSM kweken en zo nodig *A*. OAI=osteosynthese-geassocieerde infectie. OMS=osteosynthese materiaal. nfectie

ogelijk. -Kritieke OSM wanneer vervanging tot onacceptabele problemen leidt (bijv tente stafylokokken. <sup>4</sup>Overweeg rifampicine (zie voorwaarden!) bij rifampicine-gevoelige Id. <sup>6</sup>Na 12W 2 opties: *of* staken AB en bij verwijderen OSM kweken en zo nodig A. OAI=osteosynthese-geassocieerde infectie. OMS=osteosynthese materiaal. nfectie

ogelijk. <sup>2</sup>Kritieke OSM wanneer vervanging tot onacceptabele problemen leidt (bijv tente stafylokokken. <sup>4</sup>Overweeg rifampicine (zie voorwaarden!) bij rifampicine-gevoelige d. <sup>6</sup>Na 12W 2 opties: *of* staken AB en bij verwijderen OSM kweken en zo nodig *A*. OAI=osteosynthese-geassocieerde infectie. OMS=osteosynthese materiaal. nfectie

TRAUMA CENTRUM WEST

ogenjk. -Kritieke OSM wanneer vervanging tot onacceptabele problemen leidt (bjv tente stafylokokken. <sup>4</sup>Overweeg rifampicine (zie voorwaarden!) bij rifampicine-gevoelige id. <sup>6</sup>Na 12W 2 opties: *of* staken AB en bij verwijderen OSM kweken en zo nodig A. OAI=osteosynthese-geassocieerde infectie. OMS=osteosynthese materiaal. nfectie