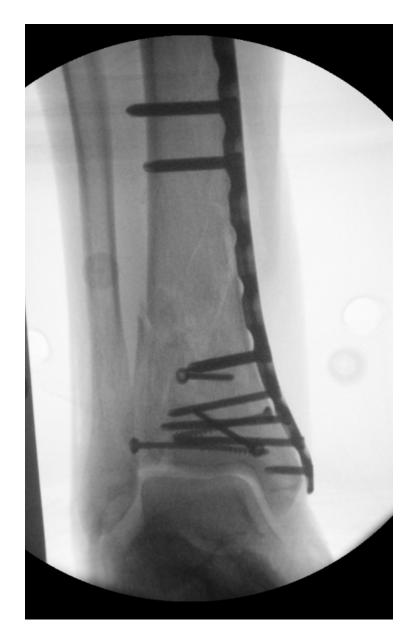

## **National Guideline Flow chart**

Male, 58 yr

# Fall from height

## Pain ankle

## Soft tissue damage

+ 6 days

Infection

Bad soft tissue

## Fever