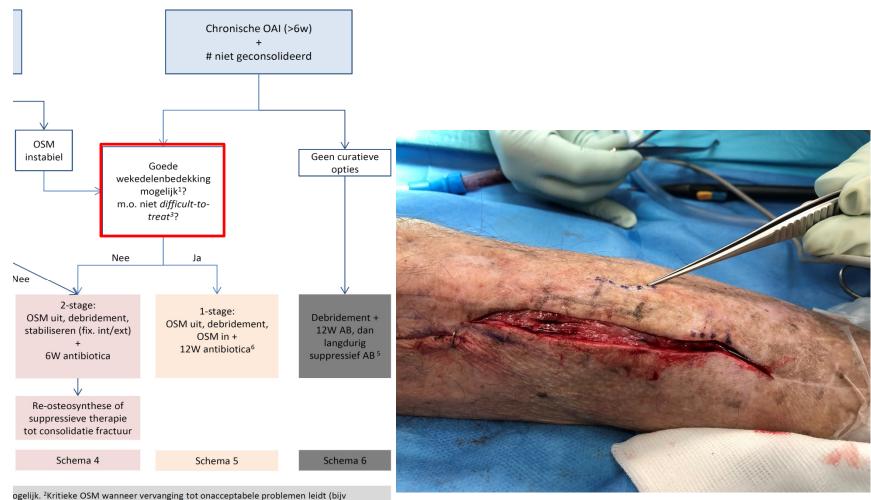

hardware**

FRI









#### Bone can heal!

FRI



needs stability for bone healing







#### Bone needs stability for bone healing









# **Overlap FRI and PJI**

#### No distinction between superficial and deep infection





















































Male, 58 yr

# Fall from height

Pain ankle





































I will not ask dumb questions I will not ask dumb questions













ogelijk. -Kritieke OSM wanneer vervanging tot onacceptabele problemen leidt (bijv tente stafylokokken. <sup>4</sup>Overweeg rifampicine (zie voorwaarden!) bij rifampicine-gevoelige id. <sup>6</sup>Na 12W 2 opties: *of* staken AB en bij verwijderen OSM kweken en zo nodig *A*. OAI=osteosynthese-geassocieerde infectie. OMS=osteosynthese materiaal. nfectie









ogelijk. -Kritieke OSM wanneer vervanging tot onacceptabele problemen leidt (bijv tente stafylokokken. <sup>4</sup>Overweeg rifampicine (zie voorwaarden!) bij rifampicine-gevoelige Id. <sup>6</sup>Na 12W 2 opties: *of* staken AB en bij verwijderen OSM kweken en zo nodig A. OAI=osteosynthese-geassocieerde infectie. OMS=osteosynthese materiaal. nfectie







ogelijk. <sup>2</sup>Kritieke OSM wanneer vervanging tot onacceptabele problemen leidt (bijv tente stafylokokken. <sup>4</sup>Overweeg rifampicine (zie voorwaarden!) bij rifampicine-gevoelige d. <sup>6</sup>Na 12W 2 opties: *of* staken AB en bij verwijderen OSM kweken en zo nodig *A*. OAI=osteosynthese-geassocieerde infectie. OMS=osteosynthese materiaal. nfectie



TRAUMA CENTRUM WEST





ogenjk. -Kritieke OSM wanneer vervanging tot