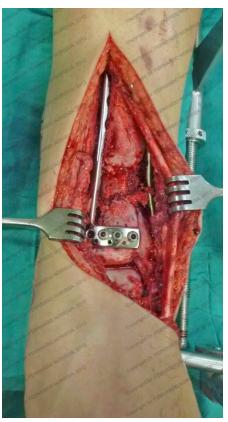

# Example / illustrative clinical case

10

min

## **National Guideline Flow chart**

Male, 58 yr

# Fall from height

## Pain ankle

## Soft tissue damage

+ 6 days

Infection

Bad soft tissue

## Fever