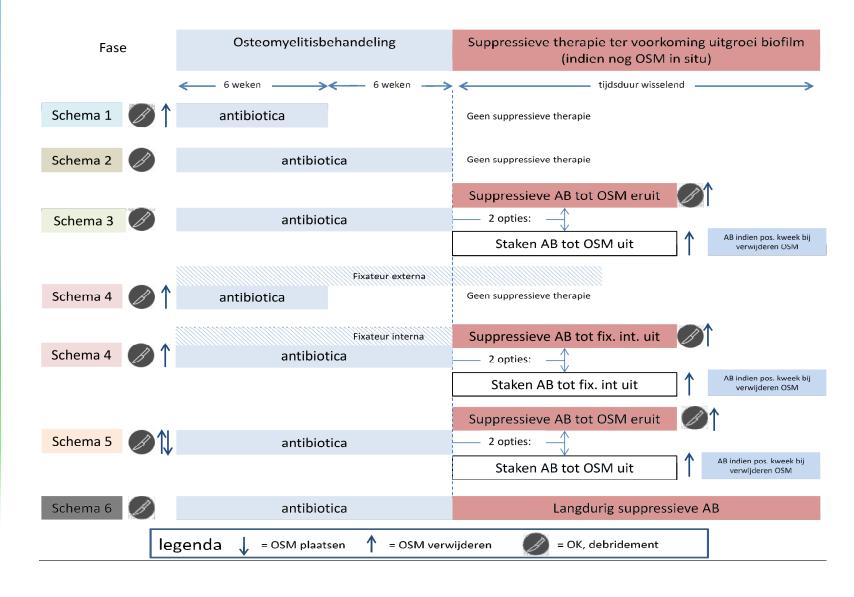

# Fall from height

Pain ankle

I will not ask dumb questions I will not ask dumb questions

ogelijk. -Kritieke OSM wanneer vervanging tot onacceptabele problemen leidt (bijv tente stafylokokken. <sup>4</sup>Overweeg rifampicine (zie voorwaarden!) bij rifampicine-gevoelige id. <sup>6</sup>Na 12W 2 opties: *of* staken AB en bij verwijderen OSM kweken en zo nodig *A*. OAI=osteosynthese-geassocieerde infectie. OMS=osteosynthese materiaal. nfectie

ogelijk. -Kritieke OSM wanneer vervanging tot onacceptabele problemen leidt (bijv tente stafylokokken. <sup>4</sup>Overweeg rifampicine (zie voorwaarden!) bij rifampicine-gevoelige Id. <sup>6</sup>Na 12W 2 opties: *of* staken AB en bij verwijderen OSM kweken en zo nodig A. OAI=osteosynthese-geassocieerde infectie. OMS=osteosynthese materiaal. nfectie

ogelijk. <sup>2</sup>Kritieke OSM wanneer vervanging tot onacceptabele problemen leidt (bijv tente stafylokokken. <sup>4</sup>Overweeg rifampicine (zie voorwaarden!) bij rifampicine-gevoelige d. <sup>6</sup>Na 12W 2 opties: *of* staken AB en bij verwijderen OSM kweken en zo nodig *A*. OAI=osteosynthese-geassocieerde infectie. OMS=osteosynthese materiaal. nfectie

TRAUMA CENTRUM WEST

ogenjk. -Kritieke OSM wanneer vervanging tot onacceptabele problemen leidt (bjv tente stafylokokken. <sup>4</sup>Overweeg rifampicine (zie voorwaarden!) bij rifampicine-gevoelige id. <sup>6</sup>Na 12W 2 opties: *of* staken AB en bij verwijderen OSM kweken en zo nodig A. OAI=osteosynthese-geassocieerde infectie. OMS=osteosynthese materiaal. nfectie