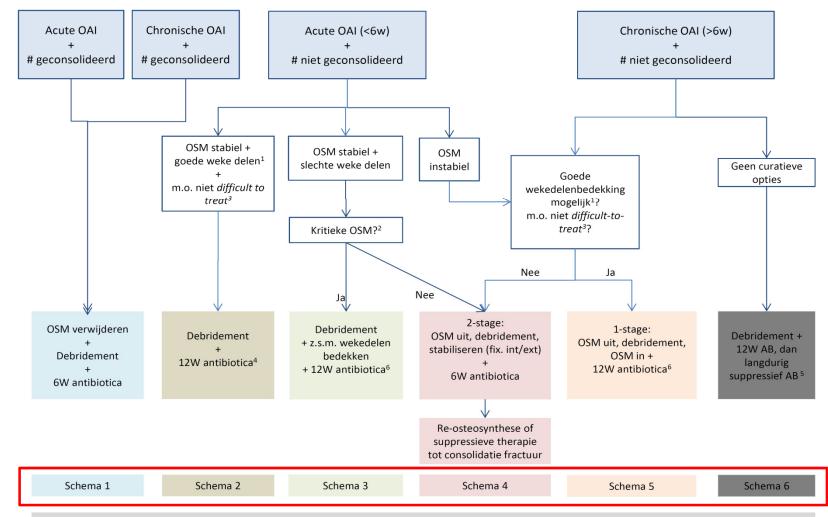

# Fall from height

Pain ankle

I will not ask dumb questions I will not ask dumb questions

ogelijk. -Kritieke OSM wanneer vervanging tot onacceptabele problemen leidt (bijv tente stafylokokken. <sup>4</sup>Overweeg rifampicine (zie voorwaarden!) bij rifampicine-gevoelige id. <sup>6</sup>Na 12W 2 opties: *of* staken AB en bij verwijderen OSM kweken en zo nodig *A*. OAI=osteosynthese-geassocieerde infectie. OMS=osteosynthese materiaal. nfectie

ogelijk. -Kritieke OSM wanneer vervanging tot onacceptabele problemen leidt (bijv tente stafylokokken. <sup>4</sup>Overweeg rifampicine (zie voorwaarden!) bij rifampicine-gevoelige Id. <sup>6</sup>Na 12W 2 opties: *of* staken AB en bij verwijderen OSM kweken en zo nodig A. OAI=osteosynthese-geassocieerde infectie. OMS=osteosynthese materiaal. nfectie

ogelijk. <sup>2</sup>Kritieke OSM wanneer vervanging tot onacceptabele problemen leidt (bijv tente stafylokokken. <sup>4</sup>Overweeg rifampicine (zie voorwaarden!) bij rifampicine-gevoelige d. <sup>6</sup>Na 12W 2 opties: *of* staken AB en bij verwijderen OSM kweken en zo nodig *A*. OAI=osteosynthese-geassocieerde infectie. OMS=osteosynthese materiaal. nfectie

TRAUMA CENTRUM WEST

ogenjk. -Kritieke OSM wanneer vervanging tot onacceptabele problemen leidt (bjv tente stafylokokken. <sup>4</sup>Overweeg rifampicine (zie voorwaarden!) bij rifampicine-gevoelige id. <sup>6</sup>Na 12W 2 opties: *of* staken AB en bij verwijderen OSM kweken en zo nodig A. OAI=osteosynthese-geassocieerde infectie. OMS=osteosynthese materiaal. nfectie