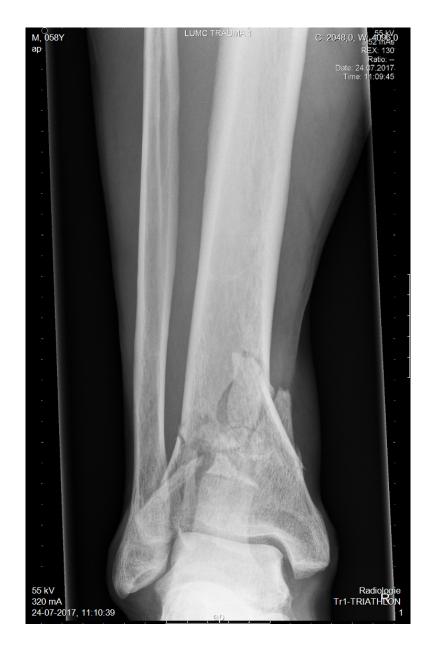

# Example / illustrative clinical case

10

min

# Fall from height

## Pain ankle

#### No distinction between superficial and deep infection

Male, 58 yr

# Fall from height

Pain ankle

I will not ask dumb questions I will not ask dumb questions

ogelijk. -Kritieke OSM wanneer vervanging tot onacceptabele problemen leidt (bijv tente stafylokokken. <sup>4</sup>Overweeg rifampicine (zie voorwaarden!) bij rifampicine-gevoelige id. <sup>6</sup>Na 12W 2 opties: *of* staken AB en bij verwijderen OSM kweken en zo nodig *A*. OAI=osteosynthese-geassocieerde infectie. OMS=osteosynthese materiaal. nfectie