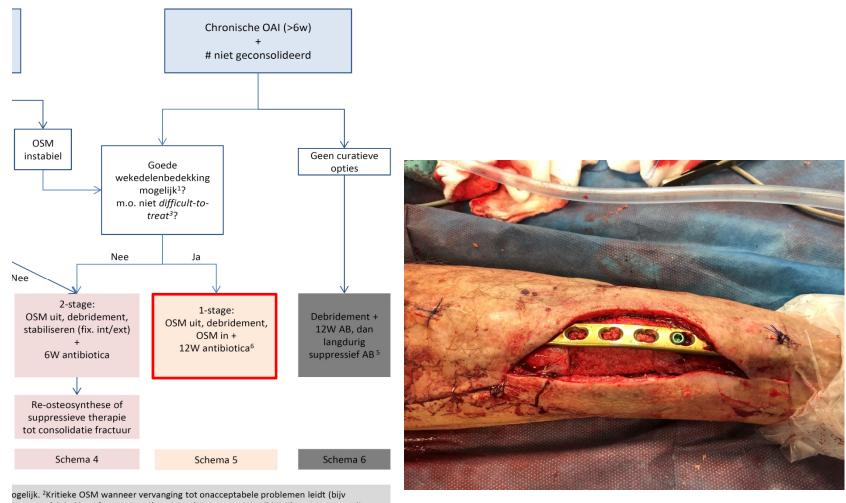

# Fall from height

Pain ankle

I will not ask dumb questions I will not ask dumb questions

ogelijk. -Kritieke OSM wanneer vervanging tot onacceptabele problemen leidt (bijv tente stafylokokken. <sup>4</sup>Overweeg rifampicine (zie voorwaarden!) bij rifampicine-gevoelige id. <sup>6</sup>Na 12W 2 opties: *of* staken AB en bij verwijderen OSM kweken en zo nodig *A*. OAI=osteosynthese-geassocieerde infectie. OMS=osteosynthese materiaal. nfectie

ogelijk. -Kritieke OSM wanneer vervanging tot onacceptabele problemen leidt (bijv tente stafylokokken. <sup>4</sup>Overweeg rifampicine (zie voorwaarden!) bij rifampicine-gevoelige Id. <sup>6</sup>Na 12W 2 opties: *of* staken AB en bij verwijderen OSM kweken en zo nodig A. OAI=osteosynthese-geassocieerde infectie. OMS=osteosynthese materiaal. nfectie

ogelijk. <sup>2</sup>Kritieke OSM wanneer vervanging tot onacceptabele problemen leidt (bijv tente stafylokokken. <sup>4</sup>Overweeg rifampicine (zie voorwaarden!) bij rifampicine-gevoelige d. <sup>6</sup>Na 12W 2 opties: *of* staken AB en bij verwijderen OSM kweken en zo nodig *A*. OAI=osteosynthese-geassocieerde infectie. OMS=osteosynthese materiaal. nfectie

TRAUMA CENTRUM WEST

ogenjk. -Kritieke OSM wanneer vervanging tot onacceptabele problemen leidt (bjv tente stafylokokken. <sup>4</sup>Overweeg rifampicine (zie voorwaarden!) bij rifampicine-gevoelige id. <sup>6</sup>Na 12W 2 opties: *of* staken AB en bij verwijderen OSM kweken en zo nodig A. OAI=osteosynthese-geassocieerde infectie. OMS=osteosynthese materiaal. nfectie