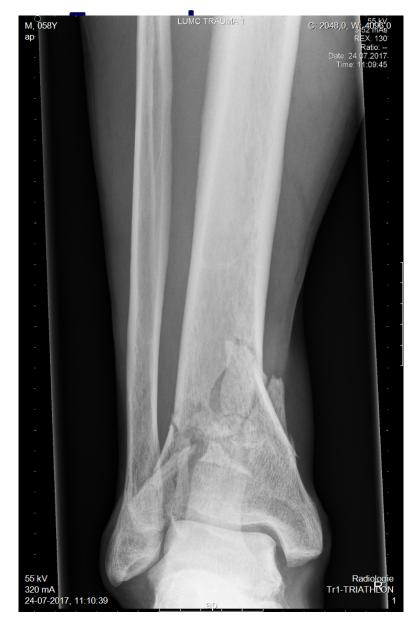

## **National Guideline Flow chart**

Male, 58 yr

# Fall from height

## Pain ankle

## Soft tissue damage

+ 6 days

Infection

Bad soft tissue