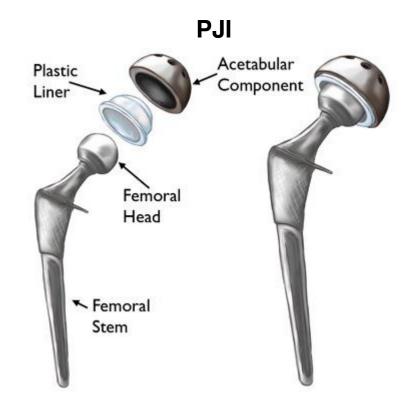

## **Difference between PJI and FRI**

### Soft tissue condition / damage

FRI

PJI