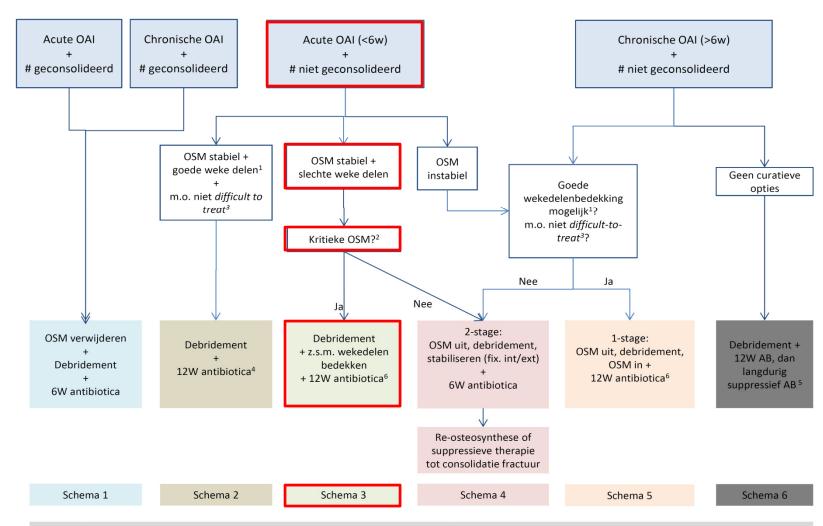

# Fall from height

Pain ankle

I will not ask dumb questions I will not ask dumb questions

ogelijk. -Kritieke OSM wanneer vervanging tot onacceptabele problemen leidt (bijv tente stafylokokken. <sup>4</sup>Overweeg rifampicine (zie voorwaarden!) bij rifampicine-gevoelige id. <sup>6</sup>Na 12W 2 opties: *of* staken AB en bij verwijderen OSM kweken en zo nodig *A*. OAI=osteosynthese-geassocieerde infectie. OMS=osteosynthese materiaal. nfectie

ogelijk. -Kritieke OSM wanneer vervanging tot onacceptabele problemen leidt (bijv tente stafylokokken. <sup>4</sup>Overweeg rifampicine (zie voorwaarden!) bij rifampicine-gevoelige Id. <sup>6</sup>Na 12W 2 opties: *of* staken AB en bij verwijderen OSM kweken en zo nodig A. OAI=osteosynthese-geassocieerde infectie. OMS=osteosynthese materiaal. nfectie

ogelijk. <sup>2</sup>Kritieke OSM wanneer vervanging tot onacceptabele problemen leidt (bijv tente stafylokokken. <sup>4</sup>Overweeg rifampicine (zie voorwaarden!) bij rifampicine-gevoelige d. <sup>6</sup>Na 12W 2 opties: *of* staken AB en bij verwijderen OSM kweken en zo nodig *A*. OAI=osteosynthese-geassocieerde infectie. OMS=osteosynthese materiaal. nfectie

TRAUMA CENTRUM WEST

ogenjk. -Kritieke OSM wanneer vervanging tot onacceptabele problemen leidt (bjv tente stafylokokken. <sup>4</sup>Overweeg rifampicine (zie voorwaarden!) bij rifampicine-gevoelige id. <sup>6</sup>Na 12W 2 opties: *of* staken AB en bij verwijderen OSM kweken en zo nodig A. OAI=osteosynthese-geassocieerde infectie. OMS=osteosynthese materiaal. nfectie