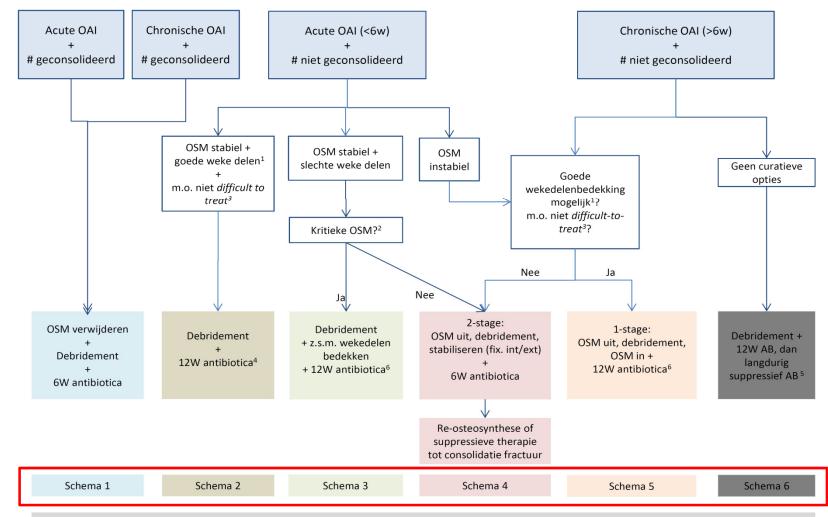

TRAUMA CENTRUM WEST

ogenjk. -Kritieke OSM wanneer vervanging tot onacceptabele problemen leidt (bjv tente stafylokokken. <sup>4</sup>Overweeg rifampicine (zie voorwaarden!) bij rifampicine-gevoelige id. <sup>6</sup>Na 12W 2 opties: *of* staken AB en bij verwijderen OSM kweken en zo nodig A. OAI=osteosynthese-geassocieerde infectie. OMS=osteosynthese materiaal. nfectie