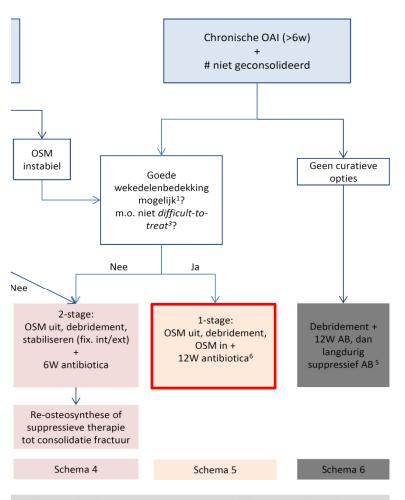

#### Bone can heal!

FRI

needs stability for bone healing

#### Bone needs stability for bone healing