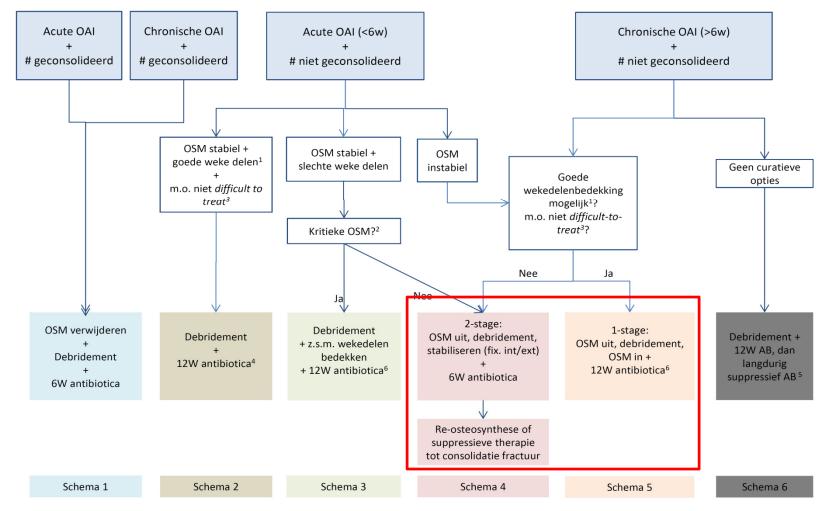

ogelijk. <sup>2</sup>Kritieke OSM wanneer vervanging tot onacceptabele problemen leidt (bijv tente stafylokokken. <sup>4</sup>Overweeg rifampicine (zie voorwaarden!) bij rifampicine-gevoelige d. <sup>6</sup>Na 12W 2 opties: *of* staken AB en bij verwijderen OSM kweken en zo nodig *A*. OAI=osteosynthese-geassocieerde infectie. OMS=osteosynthese materiaal. nfectie

TRAUMA CENTRUM WEST

ogenjk. -Kritieke OSM wanneer vervanging tot onacceptabele problemen leidt (bjv tente stafylokokken. <sup>4</sup>Overweeg rifampicine (zie voorwaarden!) bij rifampicine-gevoelige id. <sup>6</sup>Na 12W 2 opties: *of* staken AB en bij verwijderen OSM kweken en zo nodig A. OAI=osteosynthese-geassocieerde infectie. OMS=osteosynthese materiaal. nfectie