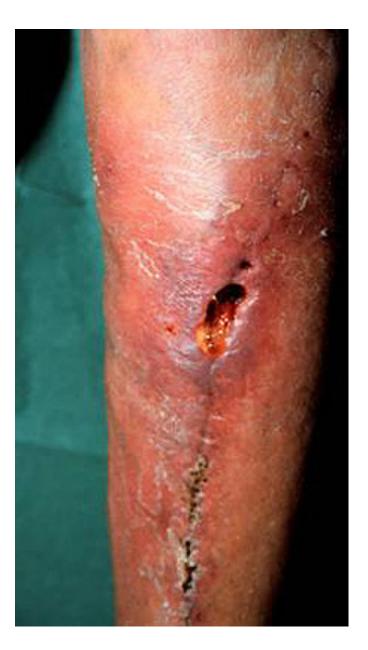

#### No distinction between superficial and deep infection

Male, 58 yr

# Fall from height

Pain ankle

I will not ask dumb questions I will not ask dumb questions

ogelijk. -Kritieke OSM wanneer vervanging tot onacceptabele problemen leidt (bijv tente stafylokokken. <sup>4</sup>Overweeg rifampicine (zie voorwaarden!) bij rifampicine-gevoelige id. <sup>6</sup>Na 12W 2 opties: *of* staken AB en bij verwijderen OSM kweken en zo nodig *A*. OAI=osteosynthese-geassocieerde infectie. OMS=osteosynthese materiaal. nfectie