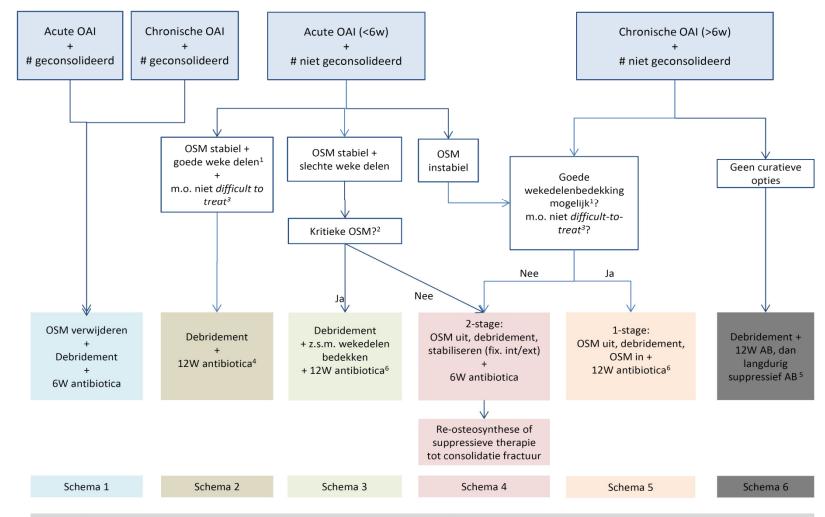

# Fall from height

Pain ankle

I will not ask dumb questions I will not ask dumb questions

ogelijk. -Kritieke OSM wanneer vervanging tot onacceptabele problemen leidt (bijv tente stafylokokken. <sup>4</sup>Overweeg rifampicine (zie voorwaarden!) bij rifampicine-gevoelige id. <sup>6</sup>Na 12W 2 opties: *of* staken AB en bij verwijderen OSM kweken en zo nodig *A*. OAI=osteosynthese-geassocieerde infectie. OMS=osteosynthese materiaal. nfectie

ogelijk. -Kritieke OSM wanneer vervanging tot onacceptabele problemen leidt (bijv tente stafylokokken. <sup>4</sup>Overweeg rifampicine (zie voorwaarden!) bij rifampicine-gevoelige Id. <sup>6</sup>Na 12W 2 opties: *of* staken AB en bij verwijderen OSM kweken en zo nodig A. OAI=osteosynthese-geassocieerde infectie. OMS=osteosynthese materiaal. nfectie

ogelijk. <sup>2</sup>Kritieke OSM wanneer vervanging tot onacceptabele problemen leidt (bijv tente stafylokokken. <sup>4</sup>Overweeg rifampicine (zie voorwaarden!) bij rifampicine-gevoelige d. <sup>6</sup>Na 12W 2 opties: *of* staken AB en bij verwijderen OSM kweken en zo nodig *A*. OAI=osteosynthese-geassocieerde infectie. OMS=osteosynthese materiaal. nfectie

TRAUMA CENTRUM WEST

ogenjk. -Kritieke OSM wanneer vervanging tot onacceptabele problemen leidt (bjv tente stafylokokken. <sup>4</sup>Overweeg rifampicine (zie voorwaarden!) bij rifampicine-gevoelige id. <sup>6</sup>Na 12W 2 opties: *of* staken AB en bij verwijderen OSM kweken en zo nodig A. OAI=osteosynthese-geassocieerde infectie. OMS=osteosynthese materiaal. nfectie