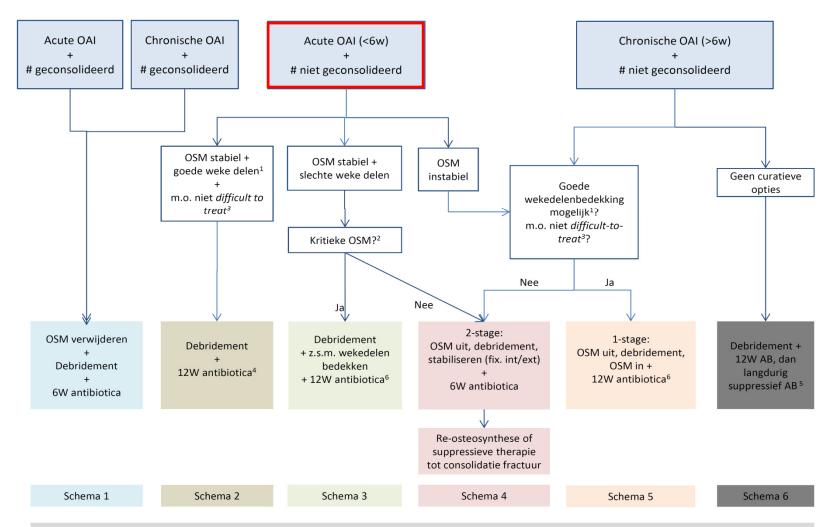

# Fall from height

Pain ankle

I will not ask dumb questions I will not ask dumb questions

ogelijk. -Kritieke OSM wanneer vervanging tot onacceptabele problemen leidt (bijv tente stafylokokken. <sup>4</sup>Overweeg rifampicine (zie voorwaarden!) bij rifampicine-gevoelige id. <sup>6</sup>Na 12W 2 opties: *of* staken AB en bij verwijderen OSM kweken en zo nodig *A*. OAI=osteosynthese-geassocieerde infectie. OMS=osteosynthese materiaal. nfectie

ogelijk. -Kritieke OSM wanneer vervanging tot onacceptabele problemen leidt (bijv tente stafylokokken. <sup>4</sup>Overweeg rifampicine (zie voorwaarden!) bij rifampicine-gevoelige Id. <sup>6</sup>Na 12W 2 opties: *of* staken AB en bij verwijderen OSM kweken en zo nodig A. OAI=osteosynthese-geassocieerde infectie. OMS=osteosynthese materiaal. nfectie

ogelijk. <sup>2</sup>Kritieke OSM wanneer vervanging tot onacceptabele problemen leidt (bijv tente stafylokokken. <sup>4</sup>Overweeg rifampicine (zie voorwaarden!) bij rifampicine-gevoelige d. <sup>6</sup>Na 12W 2 opties: *of* staken AB en bij verwijderen OSM kweken en zo nodig *A*. OAI=osteosynthese-geassocieerde infectie. OMS=osteosynthese materiaal. nfectie

TRAUMA CENTRUM WEST

ogenjk. -Kritieke OSM wanneer vervanging tot onacceptabele problemen leidt (bjv tente stafylokokken. <sup>4</sup>Overweeg rifampicine (zie voorwaarden!) bij rifampicine-gevoelige id. <sup>6</sup>Na 12W 2 opties: *of* staken AB en bij verwijderen OSM kweken en zo nodig A. OAI=osteosynthese-geassocieerde infectie. OMS=osteosynthese materiaal. nfectie