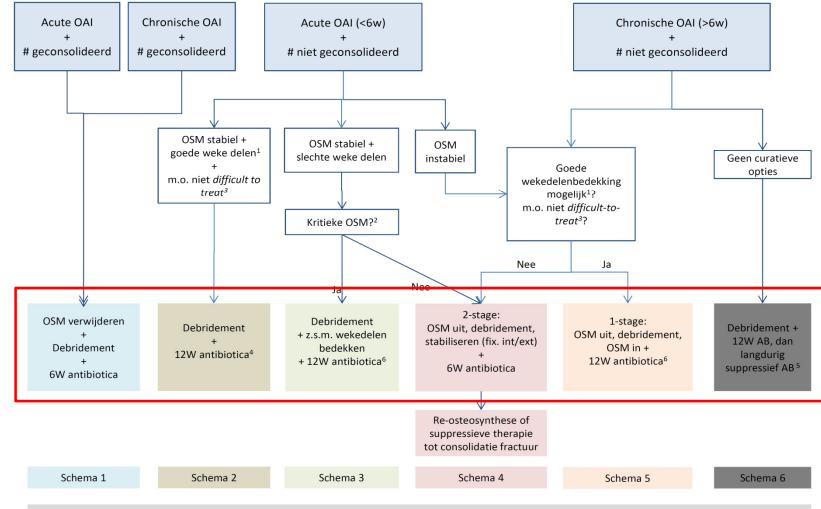

ogelijk. -Kritieke OSM wanneer vervanging tot onacceptabele problemen leidt (bijv tente stafylokokken. <sup>4</sup>Overweeg rifampicine (zie voorwaarden!) bij rifampicine-gevoelige Id. <sup>6</sup>Na 12W 2 opties: *of* staken AB en bij verwijderen OSM kweken en zo nodig A. OAI=osteosynthese-geassocieerde infectie. OMS=osteosynthese materiaal. nfectie

ogelijk. <sup>2</sup>Kritieke OSM wanneer vervanging tot onacceptabele problemen leidt (bijv tente stafylokokken. <sup>4</sup>Overweeg rifampicine (zie voorwaarden!) bij rifampicine-gevoelige d. <sup>6</sup>Na 12W 2 opties: *of* staken AB en bij verwijderen OSM kweken en zo nodig *A*. OAI=osteosynthese-geassocieerde infectie. OMS=osteosynthese materiaal. nfectie