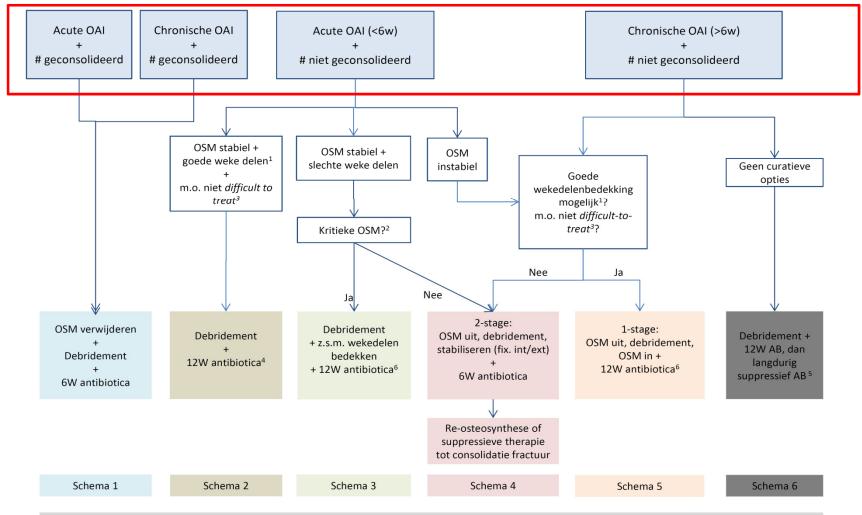

# Fall from height

Pain ankle

I will not ask dumb questions I will not ask dumb questions

ogelijk. -Kritieke OSM wanneer vervanging tot onacceptabele problemen leidt (bijv tente stafylokokken. <sup>4</sup>Overweeg rifampicine (zie voorwaarden!) bij rifampicine-gevoelige id. <sup>6</sup>Na 12W 2 opties: *of* staken AB en bij verwijderen OSM kweken en zo nodig *A*. OAI=osteosynthese-geassocieerde infectie. OMS=osteosynthese materiaal. nfectie

ogelijk. -Kritieke OSM wanneer vervanging tot onacceptabele problemen leidt (bijv tente stafylokokken. <sup>4</sup>Overweeg rifampicine (zie voorwaarden!) bij rifampicine-gevoelige Id. <sup>6</sup>Na 12W 2 opties: *of* staken AB en bij verwijderen OSM kweken en zo nodig A. OAI=osteosynthese-geassocieerde infectie. OMS=osteosynthese materiaal. nfectie

ogelijk. <sup>2</sup>Kritieke OSM wanneer vervanging tot onacceptabele problemen leidt (bijv tente stafylokokken. <sup>4</sup>Overweeg rifampicine (zie voorwaarden!) bij rifampicine-gevoelige d. <sup>6</sup>Na 12W 2 opties: *of* staken AB en bij verwijderen OSM kweken en zo nodig *A*. OAI=osteosynthese-geassocieerde infectie. OMS=osteosynthese materiaal. nfectie

TRAUMA CENTRUM WEST

ogenjk. -Kritieke OSM wanneer vervanging tot onacceptabele problemen leidt (bjv tente stafylokokken. <sup>4</sup>Overweeg rifampicine (zie voorwaarden!) bij rifampicine-gevoelige id. <sup>6</sup>Na 12W 2 opties: *of* staken AB en bij verwijderen OSM kweken en zo nodig A. OAI=osteosynthese-geassocieerde infectie. OMS=osteosynthese materiaal. nfectie