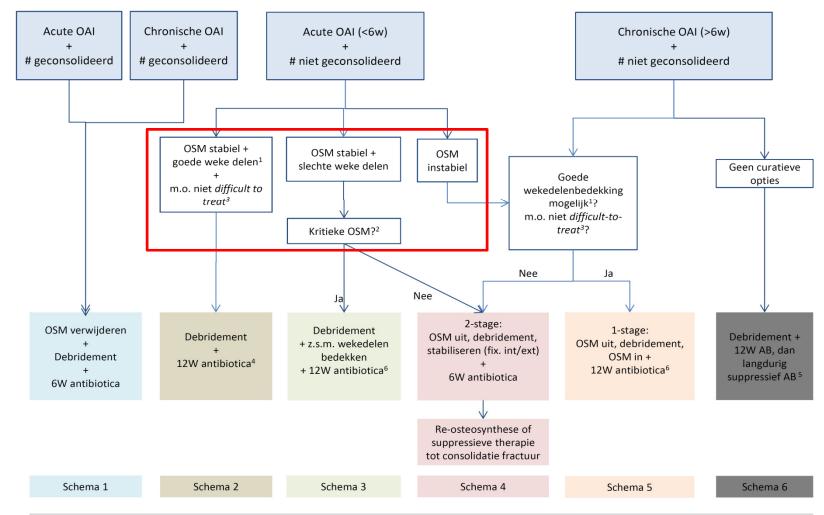

# Fall from height

Pain ankle

I will not ask dumb questions I will not ask dumb questions

ogelijk. -Kritieke OSM wanneer vervanging tot onacceptabele problemen leidt (bijv tente stafylokokken. <sup>4</sup>Overweeg rifampicine (zie voorwaarden!) bij rifampicine-gevoelige id. <sup>6</sup>Na 12W 2 opties: *of* staken AB en bij verwijderen OSM kweken en zo nodig *A*. OAI=osteosynthese-geassocieerde infectie. OMS=osteosynthese materiaal. nfectie

ogelijk. -Kritieke OSM wanneer vervanging tot onacceptabele problemen leidt (bijv tente stafylokokken. <sup>4</sup>Overweeg rifampicine (zie voorwaarden!) bij rifampicine-gevoelige Id. <sup>6</sup>Na 12W 2 opties: *of* staken AB en bij verwijderen OSM kweken en zo nodig A. OAI=osteosynthese-geassocieerde infectie. OMS=osteosynthese materiaal. nfectie

ogelijk. <sup>2</sup>Kritieke OSM wanneer vervanging tot onacceptabele problemen leidt (bijv tente stafylokokken. <sup>4</sup>Overweeg rifampicine (zie voorwaarden!) bij rifampicine-gevoelige d. <sup>6</sup>Na 12W 2 opties: *of* staken AB en bij verwijderen OSM kweken en zo nodig *A*. OAI=osteosynthese-geassocieerde infectie. OMS=osteosynthese materiaal. nfectie

TRAUMA CENTRUM WEST

ogenjk. -Kritieke OSM wanneer vervanging tot onacceptabele problemen leidt (bjv tente stafylokokken. <sup>4</sup>Overweeg rifampicine (zie voorwaarden!) bij rifampicine-gevoelige id. <sup>6</sup>Na 12W 2 opties: *of* staken AB en bij verwijderen OSM kweken en zo nodig A. OAI=osteosynthese-geassocieerde infectie. OMS=osteosynthese materiaal. nfectie