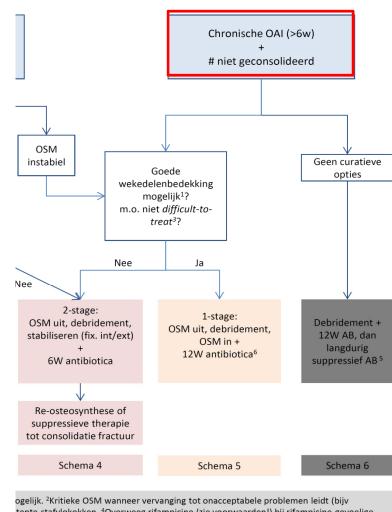

# Fall from height

Pain ankle

I will not ask dumb questions I will not ask dumb questions

ogelijk. -Kritieke OSM wanneer vervanging tot onacceptabele problemen leidt (bijv tente stafylokokken. <sup>4</sup>Overweeg rifampicine (zie voorwaarden!) bij rifampicine-gevoelige id. <sup>6</sup>Na 12W 2 opties: *of* staken AB en bij verwijderen OSM kweken en zo nodig *A*. OAI=osteosynthese-geassocieerde infectie. OMS=osteosynthese materiaal. nfectie

ogelijk. -Kritieke OSM wanneer vervanging tot onacceptabele problemen leidt (bijv tente stafylokokken. <sup>4</sup>Overweeg rifampicine (zie voorwaarden!) bij rifampicine-gevoelige Id. <sup>6</sup>Na 12W 2 opties: *of* staken AB en bij verwijderen OSM kweken en zo nodig A. OAI=osteosynthese-geassocieerde infectie. OMS=osteosynthese materiaal. nfectie

ogelijk. <sup>2</sup>Kritieke OSM wanneer vervanging tot onacceptabele problemen leidt (bijv tente stafylokokken. <sup>4</sup>Overweeg rifampicine (zie voorwaarden!) bij rifampicine-gevoelige d. <sup>6</sup>Na 12W 2 opties: *of* staken AB en bij verwijderen OSM kweken en zo nodig *A*. OAI=osteosynthese-geassocieerde infectie. OMS=osteosynthese materiaal. nfectie

TRAUMA CENTRUM WEST

ogenjk. -Kritieke OSM wanneer vervanging tot onacceptabele problemen leidt (bjv tente stafylokokken. <sup>4</sup>Overweeg rifampicine (zie voorwaarden!) bij rifampicine-gevoelige id. <sup>6</sup>Na 12W 2 opties: *of* staken AB en bij verwijderen OSM kweken en zo nodig A. OAI=osteosynthese-geassocieerde infectie. OMS=osteosynthese materiaal. nfectie