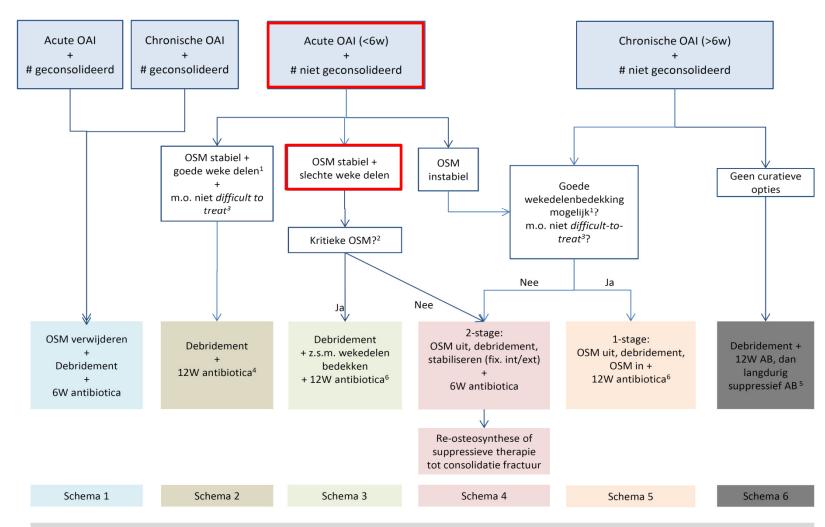

# Fall from height

Pain ankle

I will not ask dumb questions I will not ask dumb questions

ogelijk. -Kritieke OSM wanneer vervanging tot onacceptabele problemen leidt (bijv tente stafylokokken. <sup>4</sup>Overweeg rifampicine (zie voorwaarden!) bij rifampicine-gevoelige id. <sup>6</sup>Na 12W 2 opties: *of* staken AB en bij verwijderen OSM kweken en zo nodig *A*. OAI=osteosynthese-geassocieerde infectie. OMS=osteosynthese materiaal. nfectie

ogelijk. -Kritieke OSM wanneer vervanging tot onacceptabele problemen leidt (bijv tente stafylokokken. <sup>4</sup>Overweeg rifampicine (zie voorwaarden!) bij rifampicine-gevoelige Id. <sup>6</sup>Na 12W 2 opties: *of* staken AB en bij verwijderen OSM kweken en zo nodig A. OAI=osteosynthese-geassocieerde infectie. OMS=osteosynthese materiaal. nfectie

ogelijk. <sup>2</sup>Kritieke OSM wanneer vervanging tot onacceptabele problemen leidt (bijv tente stafylokokken. <sup>4</sup>Overweeg rifampicine (zie voorwaarden!) bij rifampicine-gevoelige d. <sup>6</sup>Na 12W 2 opties: *of* staken AB en bij verwijderen OSM kweken en zo nodig *A*. OAI=osteosynthese-geassocieerde infectie. OMS=osteosynthese materiaal. nfectie

TRAUMA CENTRUM WEST

ogenjk. -Kritieke OSM wanneer vervanging tot onacceptabele problemen leidt (bjv tente stafylokokken. <sup>4</sup>Overweeg rifampicine (zie voorwaarden!) bij rifampicine-gevoelige id. <sup>6</sup>Na 12W 2 opties: *of* staken AB en bij verwijderen OSM kweken en zo nodig A. OAI=osteosynthese-geassocieerde infectie. OMS=osteosynthese materiaal. nfectie