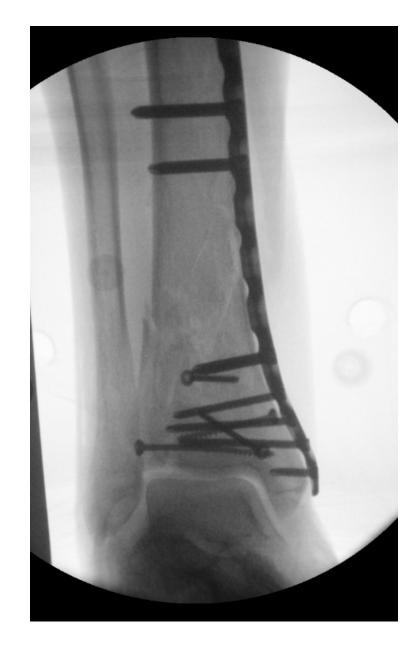

#### **Removal hardware**

FRI

#### Bone can heal!

FRI

needs stability for bone healing

#### Bone needs stability for bone healing