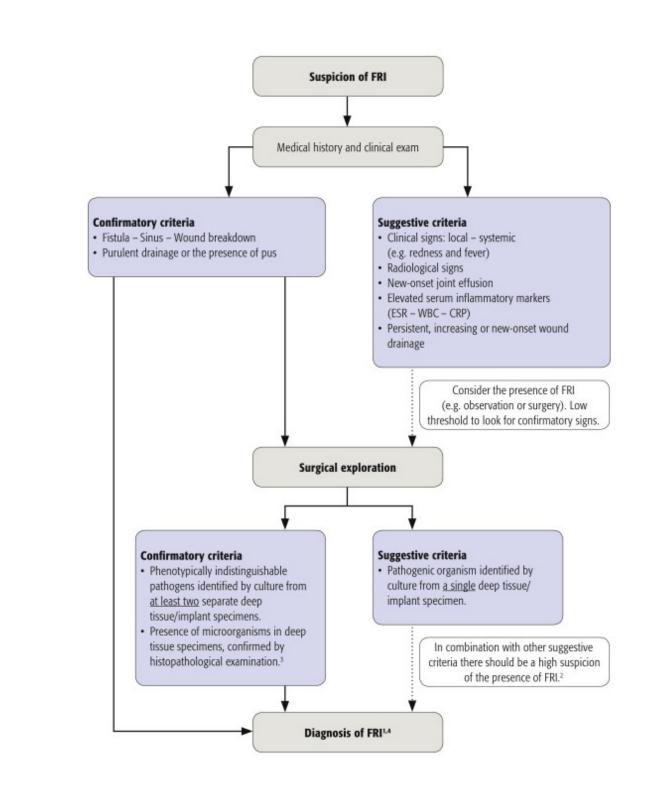

re Related infections (FRIs)



Dr. Frank Termaat, Traumasurgeon





# **Definition FRI**



Injury Available online 24 August 2017 In Press, Corrected Proof ?



Full length article

### Fracture-related infection: A consensus on definition from an international expert group

WJ. Metsemakers <sup>a, s</sup> A 🖾, M. Morgenstern <sup>b</sup>, M.A. McNally <sup>c</sup>, T.F. Moriarty <sup>d</sup>, I. McFadyen <sup>e</sup>, M. Scarborough <sup>c</sup>, N.A. Athanasou <sup>f</sup>, P.E. Ochsner <sup>g</sup>, R. Kuehl <sup>h</sup>, M. Raschke <sup>i</sup>, O. Borens <sup>j</sup>, Z. Xie <sup>k</sup>, S. Velkes <sup>I</sup>, S. Hungerer <sup>m</sup>, S.L. Kates <sup>n</sup>, C. Zalavras <sup>o</sup>, P.V. Giannoudis <sup>p, q</sup>, R.G. Richards <sup>d</sup>, M.H.J. Verhofstad <sup>r</sup>







L U M C



# Example / illustrative clinical case

10

min

## **Difference between PJI and FRI**

## **National Guideline Flow chart**





Male, 58 yr

# Fall from height

## Pain ankle







## Soft tissue damage





















+ 6 days

Infection

Bad soft tissue

## Fever













### Soft tissue condition / damage

FRI



PJI





# Soft tissue replacement/flaps

FRI

PJI









#### **Removal hardware**

FRI









#### Bone can heal!

FRI



needs stability for bone healing







#### Bone needs stability for bone healing









# **Overlap FRI and PJI**

#### No distinction between superficial and deep infection





















































Male, 58 yr

# Fall from height

Pain ankle





































I will not ask