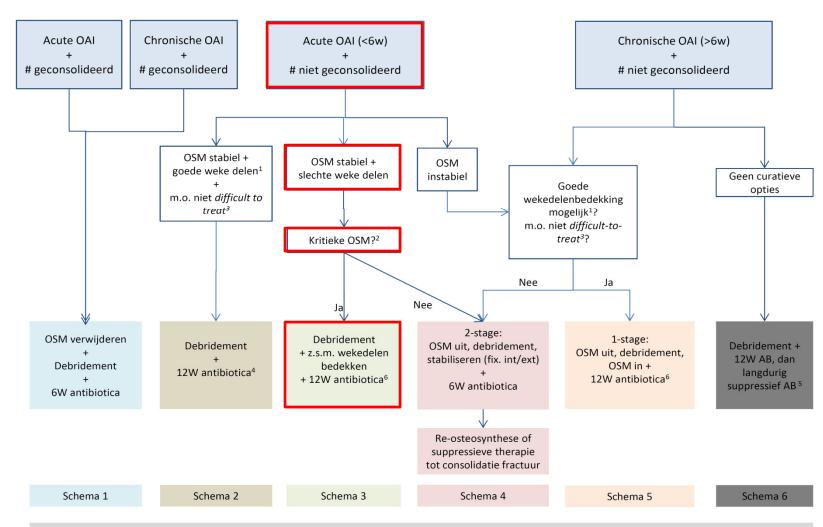

# Fall from height

Pain ankle

I will not ask dumb questions I will not ask dumb questions

ogelijk. -Kritieke OSM wanneer vervanging tot onacceptabele problemen leidt (bijv tente stafylokokken. <sup>4</sup>Overweeg rifampicine (zie voorwaarden!) bij rifampicine-gevoelige id. <sup>6</sup>Na 12W 2 opties: *of* staken AB en bij verwijderen OSM kweken en zo nodig *A*. OAI=osteosynthese-geassocieerde infectie. OMS=osteosynthese materiaal. nfectie

ogelijk. -Kritieke OSM wanneer vervanging tot onacceptabele problemen leidt (bijv tente stafylokokken. <sup>4</sup>Overweeg rifampicine (zie voorwaarden!) bij rifampicine-gevoelige Id. <sup>6</sup>Na 12W 2 opties: *of* staken AB en bij verwijderen OSM kweken en zo nodig A. OAI=osteosynthese-geassocieerde infectie. OMS=osteosynthese materiaal. nfectie

ogelijk. <sup>2</sup>Kritieke OSM wanneer vervanging tot onacceptabele problemen leidt (bijv tente stafylokokken. <sup>4</sup>Overweeg rifampicine (zie voorwaarden!) bij rifampicine-gevoelige d. <sup>6</sup>Na 12W 2 opties: *of* staken AB en bij verwijderen OSM kweken en zo nodig *A*. OAI=osteosynthese-geassocieerde infectie. OMS=osteosynthese materiaal. nfectie

TRAUMA CENTRUM WEST

ogenjk. -Kritieke OSM wanneer vervanging tot onacceptabele problemen leidt (bjv tente stafylokokken. <sup>4</sup>Overweeg rifampicine (zie voorwaarden!) bij rifampicine-gevoelige id. <sup>6</sup>Na 12W 2 opties: *of* staken AB en bij verwijderen OSM kweken en zo nodig A. OAI=osteosynthese-geassocieerde infectie. OMS=osteosynthese materiaal. nfectie