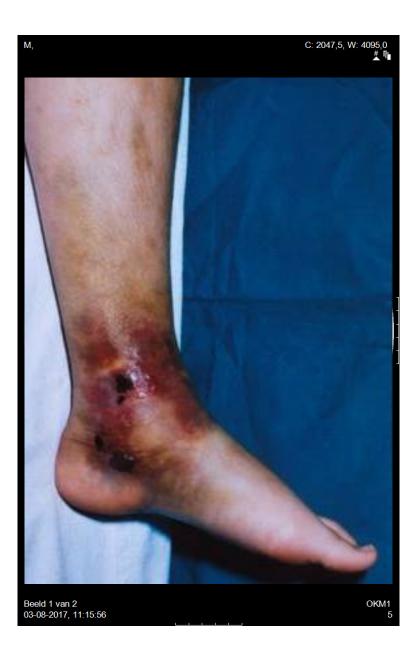

## **National Guideline Flow chart**

Male, 58 yr

# Fall from height

## Pain ankle

## Soft tissue damage

+ 6 days

Infection

Bad soft tissue