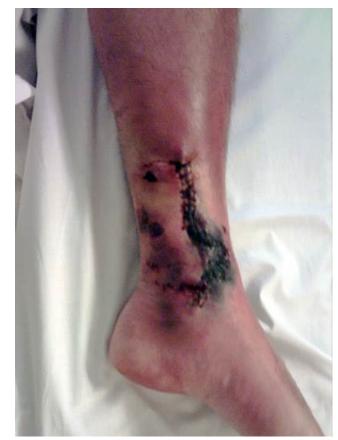

## **National Guideline Flow chart**

Male, 58 yr

# Fall from height

## Pain ankle

## Soft tissue damage

+ 6 days

Infection

Bad soft tissue

## Fever